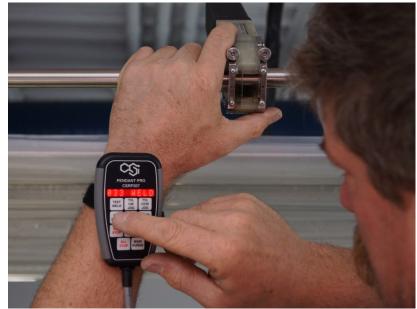

## **Orbital Welder Remote Pendant**

A CSIDesigned Innovation for Ease of Use, Improved Quality, and Increased Productivity in Orbital Welding

## Bringing new, reliable technology for remote control of an orbital welder — right on your wrist!

- Engineered with a touchscreen membrane and membrane switch.
- Tactile feedback buttons provide immediate response
- Compact and lightweight
- Durable and Mobile (Velcro to your wrist)
- Comes with 25' control cable; an additional 50' extension cable is also available